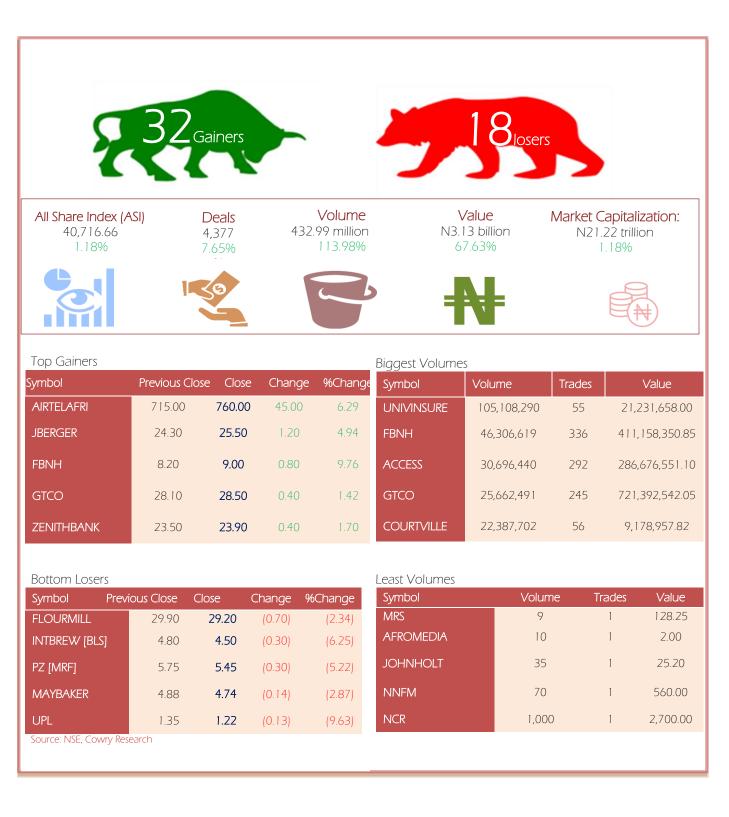

MPR: 11.50% Aug'21 Inflation Rate: 17.01% Q2 2021 Real GDP: 5.01%

www.cowryasset.com

| Symbol         | P. Close | High   | Low    | Close  | Change | %Change | Trades | Volume     | Value          |
|----------------|----------|--------|--------|--------|--------|---------|--------|------------|----------------|
| ABCTRANS       | 0.33     | 0.35   | 0.35   | 0.35   | 0.02   | 6.06    | 6      | 192,860    | 66,667.65      |
| ACADEMY        | 0.39     | 0.39   | 0.39   | 0.39   | 0.00   | 0.00    | 1      | 13,440     | 5,644.80       |
| ACCESS         | 9.15     | 9.45   | 9.15   | 9.40   | 0.25   | 2.73    | 292    | 30,696,440 | 286,676,551.10 |
| AFRIPRUD       | 6.15     | 6.4    | 6.4    | 6.40   | 0.25   | 4.07    | 55     | 1,407,899  | 8,985,278.70   |
| AFROMEDIA      | 0.20     | 0.20   | 0.20   | 0.20   | 0.00   | 0.00    | 1      | 10         | 2.00           |
| AIICO          | 0.94     | 0.95   | 0.92   | 0.95   | 0.01   | 1.06    | 56     | 2,974,245  | 2,793,813.93   |
| AIRTELAFRI     | 715.00   | 760.00 | 760.00 | 760.00 | 45.00  | 6.29    | 34     | 693,342    | 526,591,638.20 |
| ARDOVA         | 15.50    | 15.50  | 15.50  | 15.50  | 0.00   | 0.00    | 65     | 1,101,726  | 15,990,304.40  |
| BERGER         | 8.90     | 8.90   | 8.90   | 8.90   | 0.00   | 0.00    | 1      | 1,714      | 15,254.60      |
| BETAGLAS       | 52.95    | 52.95  | 52.95  | 52.95  | 0.00   | 0.00    | 4      | 1,020      | 49,160.00      |
| BOCGAS         | 11.65    | 11.65  | 11.65  | 11.65  | 0.00   | 0.00    | 3      | 5,640      | 59,220.00      |
| BUACEMENT      | 66.00    | 66.00  | 66.00  | 66.00  | 0.00   | 0.00    | 33     | 240,591    | 14,708,657.90  |
| CADBURY        | 8        | 8      | 8      | 8.00   | 0.00   | 0.00    | 20     | 47,298     | 368,056.95     |
| CAP            | 19.60    | 19.60  | 19.60  | 19.60  | 0.00   | 0.00    | 19     | 324,561    | 6,400,644.00   |
| CAPHOTEL [BLS] | 3.19     | 3.19   | 3.19   | 3.19   | 0.00   | 0.00    | 2      | 1,211      | 3,863.30       |
| CAVERTON       | 1.75     | 1.75   | 1.75   | 1.75   | 0.00   | 0.00    | 15     | 177,525    | 307,813.25     |
| CHAMPION [BLS] | 2.05     | 2.05   | 2.05   | 2.05   | 0.00   | 0.00    | 15     | 18,803,997 | 38,550,790.64  |
| CHAMS          | 0.21     | 0.23   | 0.21   | 0.22   | 0.01   | 4.76    | 20     | 3,136,916  | 691,812.90     |
| CHIPLC         | 0.62     | 0.59   | 0.56   | 0.59   | (0.03) | (4.84)  | 11     | 2,250,570  | 1,280,753.38   |
| CILEASING      | 4.7      | 4.7    | 4.7    | 4.70   | 0.00   | 0.00    | 10     | 105,215    | 449,340.90     |
| CONOIL         | 25.50    | 25.50  | 25.50  | 25.50  | 0.00   | 0.00    | 27     | 58,703     | 1,474,774.90   |
| CORNERST       | 0.53     | 0.51   | 0.51   | 0.51   | (0.02) | (3.77)  | 2      | 331,766    | 169,200.66     |
| COURTVILLE     | 0.38     | 0.41   | 0.41   | 0.41   | 0.03   | 7.89    | 56     | 22,387,702 | 9,178,957.82   |
| CUSTODIAN      | 6.70     | 6.70   | 6.70   | 6.70   | 0.00   | 0.00    | 7      | 93,269     | 656,158.00     |
| CUTIX          | 4.95     | 4.92   | 4.90   | 4.90   | (0.05) | (1.01)  | 20     | 907,889    | 4,470,439.25   |
| DAARCOMM       | 0.2      | 0.2    | 0.2    | 0.20   | 0.00   | 0.00    | 1      | 7,000      | 1,400.00       |
| DANGCEM        | 280.00   | 280.00 | 280.00 | 280.00 | 0.00   | 0.00    | 60     | 102,354    | 26,285,518.00  |
| DANGSUGAR      | 17.50    | 17.60  | 17.60  | 17.60  | 0.10   | 0.57    | 102    | 1,312,921  | 23,009,005.95  |
| ETERNA         | 7.60     | 7.70   | 7.70   | 7.70   | 0.10   | 1.32    | 40     | 986,033    | 7,418,273.03   |
| ETI            | 5.40     | 5.70   | 5.40   | 5.70   | 0.30   | 5.56    | 74     | 7,628,488  | 41,996,789.30  |
| FBNH           | 8.20     | 9.00   | 8.20   | 9.00   | 0.80   | 9.76    | 336    | 46,306,619 | 411,158,350.85 |
| FCMB           | 2.95     | 2.94   | 2.92   | 2.92   | (0.03) | (1.02)  | 48     | 1,174,795  | 3,443,185.00   |
| FIDELITYBK     | 2.45     | 2.52   | 2.47   | 2.52   | 0.07   | 2.86    | 133    | 18,701,162 | 46,755,702.94  |
| FIDSON         | 6.06     | 6.06   | 6.06   | 6.06   | 0.00   | 0.00    | 7      | 9,220      | 54,895.20      |
| FLOURMILL      | 29.9     | 29.2   | 29.1   | 29.20  | (0.70) | (2.34)  | 50     | 560,564    | 16,403,322.95  |
| FTNCOCOA [RST] | 0.49     | 0.50   | 0.48   | 0.50   | 0.01   | 2.04    | 6      | 376,450    | 184,626.00     |
| GLAXOSMITH     | 6.00     | 6.05   | 6.00   | 6.00   | 0.00   | 0.00    | 23     | 635,659    | 3,828,904.45   |
| GTCO           | 28.10    | 28.50  | 28.05  | 28.50  | 0.40   | 1.42    | 245    | 25,662,491 | 721,392,542.05 |
| GUINNESS       | 29.60    | 29.60  | 29.60  | 29.60  | 0.00   | 0.00    | 17     | 103,251    | 3,011,162.90   |
| HONYFLOUR      | 3.82     | 3.88   | 3.84   | 3.88   | 0.06   | 1.57    | 29     | 984,700    | 3,791,030.78   |
| IKEJAHOTEL     | 1.14     | 1.14   | 1.14   | 1.14   | 0.00   | 0.00    | 4      | 43,398     | 47,059.54      |
| INTBREW [BLS]  | 4.80     | 4.50   | 4.50   | 4.50   | (0.30) | (6.25)  | 30     | 929,181    | 4,238,227.50   |
| JAIZBANK       | 0.57     | 0.61   | 0.60   | 0.61   | 0.04   | 7.02    | 35     | 7,725,712  | 4,663,895.12   |
| JAPAULGOLD     | 0.47     | 0.5    | 0.47   | 0.49   | 0.02   | 4.26    | 45     | 3,890,568  | 1,889,220.43   |
| JBERGER        | 24.30    | 25.50  | 25.50  | 25.50  | 1.20   | 4.94    | 25     | 195,269    | 4,949,172.60   |
| JOHNHOLT       | 0.72     | 0.72   | 0.72   | 0.72   | 0.00   | 0.00    | 1      | 35         | 25.20          |
| LASACO         | 1.19     | 1.2    | 1.18   | 1.20   | 0.01   | 0.84    | 14     | 515,072    | 610,707.63     |
| LEARNAFRCA     | 1.44     | 1.55   | 1.55   | 1.55   | 0.11   | 7.64    | 21     | 819,556    | 1,269,489.80   |
| LINKASSURE     | 0.6      | 0.58   | 0.56   | 0.58   | (0.02) | (3.33)  | 5      | 970,240    | 556,749.70     |
| LIVESTOCK      | 2.33     | 2.38   | 2.23   | 2.23   | (0.10) | (4.29)  | 125    | 12,538,197 | 28,455,509.58  |
| MANSARD        | 2.56     | 2.79   | 2.46   | 2.57   | 0.01   | 0.39    | 141    | 6,374,787  | 16,490,325.10  |
| MAYBAKER       | 4.88     | 4.74   | 4.50   | 4.74   | (0.14) | (2.87)  | 29     | 633,401    | 2,874,230.95   |
| MAIDAKLI       |          |        |        |        |        |         |        |            |                |
| MBENEFIT       | 0.30     | 0.30   | 0.30   | 0.30   | 0.00   | 0.00    | 15     | 2,520,400  | 756,120.00     |

www.cowryasset.com

| Symbol         | P. Close | High     | Low      | Close    | Change | %Change | Trades | Volume      | Value          |
|----------------|----------|----------|----------|----------|--------|---------|--------|-------------|----------------|
| MRS            | 15.20    | 15.20    | 15.20    | 15.20    | 0.00   | 0.00    | 1      | 9           | 128.25         |
| MTNN           | 174.9    | 174.9    | 174.9    | 174.90   | 0.00   | 0.00    | 79     | 908,431     | 157,625,223.20 |
| MULTIVERSE     | 0.20     | 0.20     | 0.20     | 0.20     | 0.00   | 0.00    | 3      | 453,500     | 90,700.00      |
| NAHCO          | 3.59     | 3.55     | 3.24     | 3.55     | (0.04) | (1.11)  | 71     | 8,115,061   | 26,942,472.30  |
| NASCON         | 15.20    | 15.20    | 15.20    | 15.20    | 0.00   | 0.00    | 7      | 15,278      | 219,342.30     |
| NB             | 49.50    | 49.50    | 49.50    | 49.50    | 0.00   | 0.00    | 35     | 84,206      | 4,000,650.50   |
| NCR            | 3.00     | 3.00     | 3.00     | 3.00     | 0.00   | 0.00    | 1      | 1,000       | 2,700.00       |
| NEIMETH        | 1.75     | 1.70     | 1.70     | 1.70     | (0.05) | (2.86)  | 16     | 417,025     | 711,813.89     |
| NEM            | 1.92     | 1.92     | 1.92     | 1.92     | 0.00   | 0.00    | 11     | 437,283     | 844,403.62     |
| NESTLE         | 1,480.00 | 1,480.00 | 1,480.00 | 1,480.00 | 0.00   | 0.00    | 41     | 27,291      | 38,248,031.10  |
| NNFM           | 7.70     | 7.70     | 7.70     | 7.70     | 0.00   | 0.00    | 1      | 70          | 560.00         |
| NPFMCRFBK      | 1.65     | 1.71     | 1.71     | 1.71     | 0.06   | 3.64    | 9      | 319,812     | 541,793.65     |
| OANDO [MRF]    | 5.01     | 5.20     | 5.15     | 5.20     | 0.19   | 3.79    | 91     | 2,058,712   | 10,654,418.64  |
| OKOMUOIL       | 112.80   | 112.80   | 112.80   | 112.80   | 0.00   | 0.00    | 20     | 18,383      | 2,070,867.40   |
| PHARMDEKO      | 2.58     | 2.83     | 2.83     | 2.83     | 0.25   | 9.69    | 47     | 1,568,526   | 4,387,192.44   |
| PRESCO         | 80.25    | 80.25    | 80.25    | 80.25    | 0.00   | 0.00    | 19     | 205,015     | 15,756,970.30  |
| PRESTIGE [BLS] | 0.47     | 0.47     | 0.47     | 0.47     | 0.00   | 0.00    | 2      | 20,761      | 9,134.84       |
| PZ [MRF]       | 5.75     | 5.45     | 5.45     | 5.45     | (0.30) | (5.22)  | 47     | 1,007,516   | 5,491,330.80   |
| REDSTAREX      | 3.10     | 3.10     | 3.10     | 3.10     | 0.00   | 0.00    | 8      | 243,570     | 822,252.70     |
| REGALINS       | 0.45     | 0.43     | 0.41     | 0.41     | (0.04) | (8.89)  | 16     | 3,871,101   | 1,598,901.41   |
| RTBRISCOE      | 0.20     | 0.20     | 0.20     | 0.20     | 0.00   | 0.00    | 2      | 221,152     | 44,230.40      |
| SCOA           | 0.87     | 0.87     | 0.87     | 0.87     | 0.00   | 0.00    | 5      | 20,416      | 19,395.20      |
| SEPLAT         | 710.00   | 710.00   | 710.00   | 710.00   | 0.00   | 0.00    | 15     | 8,349       | 5,839,017.40   |
| SKYAVN         | 4.45     | 4.45     | 4.45     | 4.45     | 0.00   | 0.00    | 1      | 1,550       | 7,579.50       |
| SOVRENINS      | 0.25     | 0.24     | 0.23     | 0.24     | (0.01) | (4.00)  | 22     | 6,242,413   | 1,438,837.12   |
| STANBIC        | 39.00    | 39.00    | 39.00    | 39.00    | 0.00   | 0.00    | 23     | 49,249      | 1,924,536.70   |
| STERLNBANK     | 1.46     | 1.50     | 1.46     | 1.50     | 0.04   | 2.74    | 65     | 10,847,946  | 15,960,234.68  |
| SUNUASSUR      | 0.45     | 0.45     | 0.45     | 0.45     | 0.00   | 0.00    | 8      | 100,000     | 43,780.00      |
| TOTAL          | 192.00   | 192.00   | 192.00   | 192.00   | 0.00   | 0.00    | 35     | 173,893     | 33,170,311.90  |
| TRANSCORP      | 0.94     | 0.97     | 0.93     | 0.97     | 0.03   | 3.19    | 93     | 10,618,145  | 10,023,731.89  |
| TRIPPLEG       | 0.92     | 0.94     | 0.94     | 0.94     | 0.02   | 2.17    | 6      | 322,017     | 302,215.30     |
| UACN           | 10.25    | 10.25    | 10.25    | 10.25    | 0.00   | 0.00    | 27     | 172,007     | 1,760,556.50   |
| UBA            | 7.60     | 8.00     | 7.55     | 7.95     | 0.35   | 4.61    | 254    | 16,350,768  | 127,750,229.55 |
| UBN [BLS]      | 4.90     | 4.90     | 4.90     | 4.90     | 0.00   | 0.00    | 32     | 409,491     | 2,096,161.75   |
| UCAP           | 9.30     | 9.45     | 9.30     | 9.40     | 0.10   | 1.08    | 172    | 6,419,099   | 59,999,452.55  |
| UNILEVER       | 13.20    | 13.20    | 13.20    | 13.20    | 0.00   | 0.00    | 25     | 207,930     | 2,763,146.35   |
| UNITYBNK       | 0.53     | 0.55     | 0.55     | 0.55     | 0.02   | 3.77    | 11     | 256,550     | 140,427.96     |
| UNIVINSURE     | 0.20     | 0.21     | 0.20     | 0.20     | 0.00   | 0.00    | 55     | 105,108,290 | 21,231,658.00  |
| UPDC [BLS]     | 1.92     | 1.93     | 1.90     | 1.90     | (0.02) | (1.04)  | 38     | 3,226,652   | 6,189,480.47   |
| UPDCREIT       | 5.60     | 5.60     | 5.60     | 5.60     | 0.00   | 0.00    | 5      | 120,671     | 701,900.60     |
| UPL            | 1.35     | 1.35     | 1.22     | 1.22     | (0.13) | (9.63)  | 51     | 7,904,669   | 9,944,677.44   |
| VERITASKAP     | 0.21     | 0.21     | 0.21     | 0.21     | 0.00   | 0.00    | 2      | 3,890       | 894.70         |
| VITAFOAM       | 17.10    | 17.30    | 17.00    | 17.30    | 0.20   | 1.17    | 31     | 693,987     | 11,827,552.85  |
| WAPCO          | 22.80    | 22.80    | 22.80    | 22.80    | 0.00   | 0.00    | 67     | 1,001,957   | 22,845,202.65  |
| WAPIC          | 0.50     | 0.48     | 0.48     | 0.48     | (0.02) | (4.00)  | 37     | 300,475     | 144,522.79     |
| WEMABANK       | 0.77     | 0.79     | 0.75     | 0.76     | (0.01) | (1.30)  | 56     | 5,453,260   | 4,123,576.72   |
| ZENITHBANK     | 23.50    | 23.95    | 23.55    | 23.90    | 0.40   | 1.70    | 271    | 9,218,659   | 219,247,683.55 |